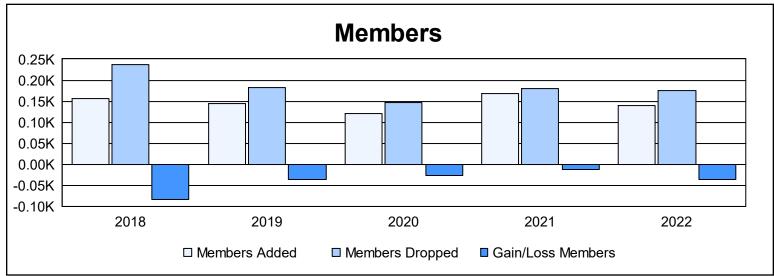

District 5M 5 As of June 2022 Cumulative

| Year      | New<br>Clubs | Dropped<br>Clubs | Gain/<br>Loss<br>Clubs | New<br>Members | Charter<br>Members | Reinstate<br>Members | Transfer<br>Members | Total<br>Member<br>Added | Total<br>Members<br>Dropped | Gain/<br>Loss<br>Members |
|-----------|--------------|------------------|------------------------|----------------|--------------------|----------------------|---------------------|--------------------------|-----------------------------|--------------------------|
| 2017-2018 | 1            | 1                | 0                      | 96             | 21                 | 29                   | 9                   | 155                      | 238                         | -83                      |
| 2018-2019 | 0            | 1                | -1                     | 118            | 4                  | 6                    | 17                  | 145                      | 182                         | -37                      |
| 2019-2020 | 0            | 1                | -1                     | 108            | 2                  | 5                    | 6                   | 121                      | 147                         | -26                      |
| 2020-2021 | 2            | 2                | 0                      | 104            | 57                 | 5                    | 3                   | 169                      | 181                         | -12                      |
| 2021-2022 | 0            | 2                | -2                     | 132            | 0                  | 3                    | 4                   | 139                      | 176                         | -37                      |
| Average   | 1            | 1                | -1                     | 112            | 17                 | 10                   | 8                   | 146                      | 185                         | -39                      |